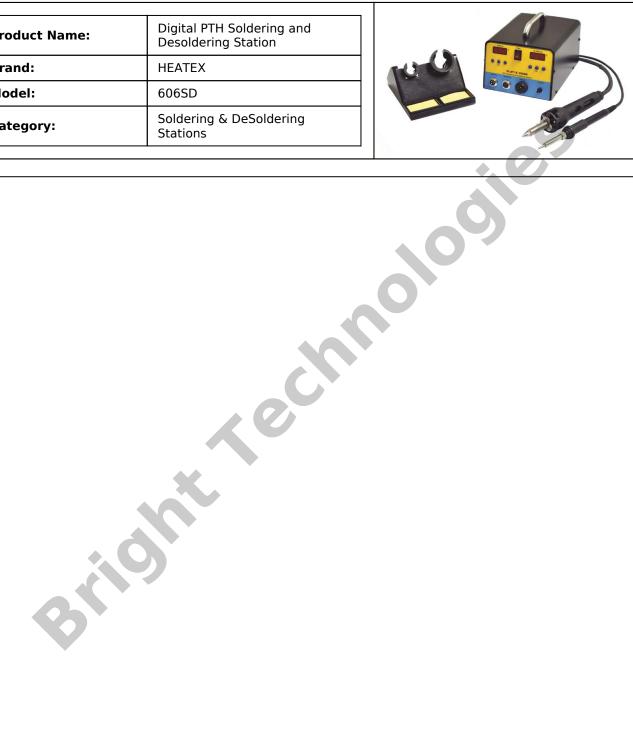

## **Digital PTH Soldering and Desoldering Station**

| Product Name: | Digital PTH Soldering and Desoldering Station |  |
|---------------|-----------------------------------------------|--|
| Brand:        | HEATEX                                        |  |
| Model:        | 606SD                                         |  |
| Category:     | Soldering & DeSoldering<br>Stations           |  |

| System Includes                                                                                                                                                                                                                                                                                                                                                           | Features                                                                                                                                                                                                                                                                                                                                                                                                                                                                                                                                                                                                                                                                                                                                                                                                                                                                                                                                                                                                                                                                                                                                                                                                                                                                                                                                                                                                                                       | Specifications                                                                                                                                                                                                                                                                                                                                                                                                                                                                  |
|---------------------------------------------------------------------------------------------------------------------------------------------------------------------------------------------------------------------------------------------------------------------------------------------------------------------------------------------------------------------------|------------------------------------------------------------------------------------------------------------------------------------------------------------------------------------------------------------------------------------------------------------------------------------------------------------------------------------------------------------------------------------------------------------------------------------------------------------------------------------------------------------------------------------------------------------------------------------------------------------------------------------------------------------------------------------------------------------------------------------------------------------------------------------------------------------------------------------------------------------------------------------------------------------------------------------------------------------------------------------------------------------------------------------------------------------------------------------------------------------------------------------------------------------------------------------------------------------------------------------------------------------------------------------------------------------------------------------------------------------------------------------------------------------------------------------------------|---------------------------------------------------------------------------------------------------------------------------------------------------------------------------------------------------------------------------------------------------------------------------------------------------------------------------------------------------------------------------------------------------------------------------------------------------------------------------------|
| Microprocessor based power control unit with built in vacuum pump     De-soldering iron & Soldering iron with 1.2mm tips     Stand with cleaning sponge & Cellulose tip cleaning sponge     Power cord & Tool box: Fiber filters 20 Nos, solder collector glass tube 1No, Tip replace Spanner 1No, Cleaning     spring 2 Nos, Silicon washers 2 sets.     User manual for | Two Channel simultaneous operation Soldering & Desoldering with two independent outputs Temperature Control for accurate and precise temperature Digital Dispaly for clear visibility with 7 segment display Soft On/Off Power switch Modular and compact design ESD SAFE by design ,Sleep mode by auto off ideal time Programmable Temperature Locking Auto tune systems control Closed loop temperature control Soft On/Off Power switch Modular and compact design Quality nozzles for long life High capacity through hole(PTH) De-soldering iron with finger activated vacuum Easy to handle. Different Sized Bits & Nozzles are available. Monitor Bit & Nozzle temperature intelligently with perfect temperature offset to ensure soldering Quality. Heatex – 606SD Soldering Desolderng ceremic heater provides high insulation and reduces the handle-to-tip distance for faster soldering with a minimum of motion. The special alloy heating element is printed in the alumina ceramic insulating layer, then sintered to the ceramic main body, completely sealing the heating element from the air, protecting it from oxidation. A more advanced version of this uses a microprocessor to monitor the Temperature of the tip via thermocouple and adjusts the power to the heating element accordingly. The unit is digitally calibrated through advanced software. Burn Proof silicon cable thermal resistance up to 600 Deg.C | • De-soldering: 24VAC,80W • Soldering: 24VAC,80W • Desold pump: 24VDC, 80W • Vacuum Pressure: 12000 rpm, 500 to 700mm/hg • Temp Range: 50 to 480°C Temperature control accuracy +/- 5°C • Tip Leakage Current: < 2 mA Temperature control Stability +/- 1°C • Tip to Ground Resistance: < 2 Ohms • Tip to Ground Leakage Voltage: < 2 mV • No. of channels: 2 • Power consumption: 150 W to 300 W • Display: LED • Operating temperature: -50Ţ"Æ'~480Ţ"Æ'- • ESD Safe By design |