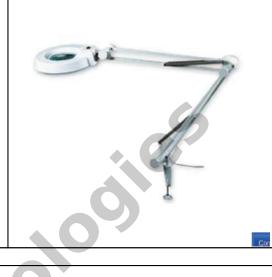

## illuminated magnifier

| Product Name: | illuminated magnifier               |  |
|---------------|-------------------------------------|--|
| Brand:        | VARTECH                             |  |
| Model:        | 228L                                |  |
| Category:     | Soldering & DeSoldering<br>Stations |  |

| System Includes | Features                                                                                                                                                                                                                                                                                                                                                                                                                                                                                                                                                                              | Specifications                                                                                                                                      |
|-----------------|---------------------------------------------------------------------------------------------------------------------------------------------------------------------------------------------------------------------------------------------------------------------------------------------------------------------------------------------------------------------------------------------------------------------------------------------------------------------------------------------------------------------------------------------------------------------------------------|-----------------------------------------------------------------------------------------------------------------------------------------------------|
|                 | <ol> <li>Integration of magnifying and<br/>lighting, magnifications selectable.</li> <li>Bright and stable light, no flash<br/>feeling, not harmful to people's<br/>eyesight.</li> <li>White optical lens are available<br/>to relax the strain of eyesight after<br/>long time of use.</li> <li>Different colors can beautify the<br/>working environment.</li> <li>Applications: For electronic<br/>engineers to view or check micro<br/>components or components<br/>densely-fitted circuit board, or<br/>for medical personnel and<br/>beautician to light or magnify.</li> </ol> | Lens diameter $\Phi$ 125mm<br>Lens option common, optical<br>lens (optional)<br>Magnifications *3, *5, *8<br>Adjustable range 1000mm<br>500mm 700mm |